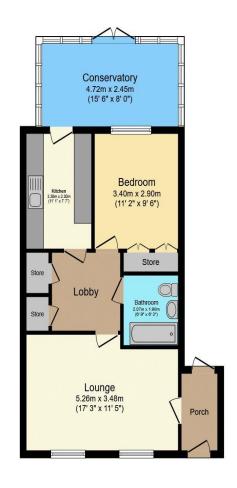

## Visit us at retirementhomesearch.co.uk

Total floor area 64.7 m<sup>2</sup> (697 sq.ft.) approx

This floor plan is for illustrative purposes only. It is not drawn to scale. Any measurements, floor areas (including any total floor area), openings and orientation are approximate. No details are guaranteed, they cannot be relied upon for any purpose and they do not form part of any agreement. No liability is taken for any error, omission or misstatement. A party must rely upon its own inspection(s). Powered by www.focalagent.com