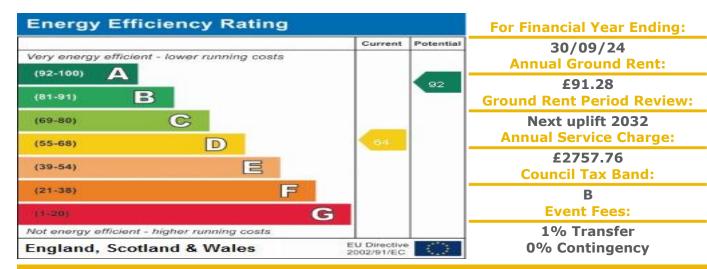

## **Property Description:**

A ONE BEDROOM RETIREMENT BUNGALOW WITH CONSERVATORY AND ENCLOSED REAR GARDEN.

Priory Park was developed by First National Developments PLC and comprises 18 bungalows and 30 apartments. The Development Manager can be contacted from various points within each property in the case of an emergency. For periods when the Development Manager is off duty there is a 24 hour emergency Appello call system. Each property comprises an entrance hall, lounge, kitchen, one or two bedrooms and bathroom. It is a condition of purchase that residents be over the age of 55 years. Please speak to our Property Consultant if you require information regarding "Event Fees" that may apply to this property. SUB-LETTING NOT PERMITTED